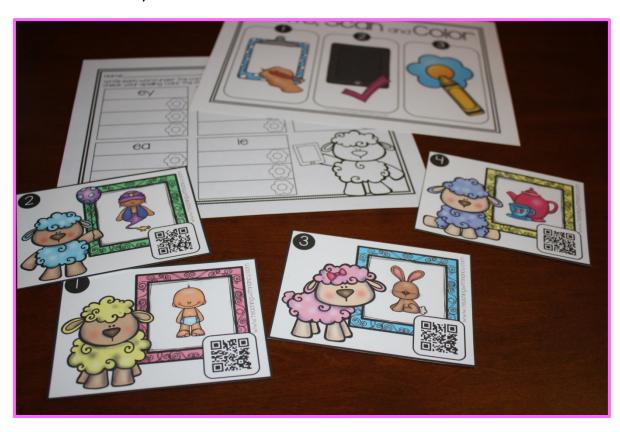

## How to Use

Write the name of each picture on your answer recording sheet. Using a smart device such as an iPad or iPhone, scan the QR code to check your spelling. Color the flower next to each word you spelled correctly.

## Write, Scan and Color

www.teachingwithnancy.com

| Name:<br>Write each word under the co<br>check your spelling. Color the - | orrect column. Scan the QR co<br>flower if you spelled the wor | Long E Vowel<br>Teams<br>and correctly. |
|---------------------------------------------------------------------------|----------------------------------------------------------------|-----------------------------------------|
| ey                                                                        | ee                                                             | y sounds like e                         |
|                                                                           |                                                                | Thancy conf                             |
|                                                                           |                                                                | Saching with                            |
|                                                                           |                                                                |                                         |
| ea                                                                        | ie                                                             |                                         |
|                                                                           |                                                                | Ö                                       |
|                                                                           |                                                                | £ 6 3/                                  |
|                                                                           |                                                                | Sent Sent                               |