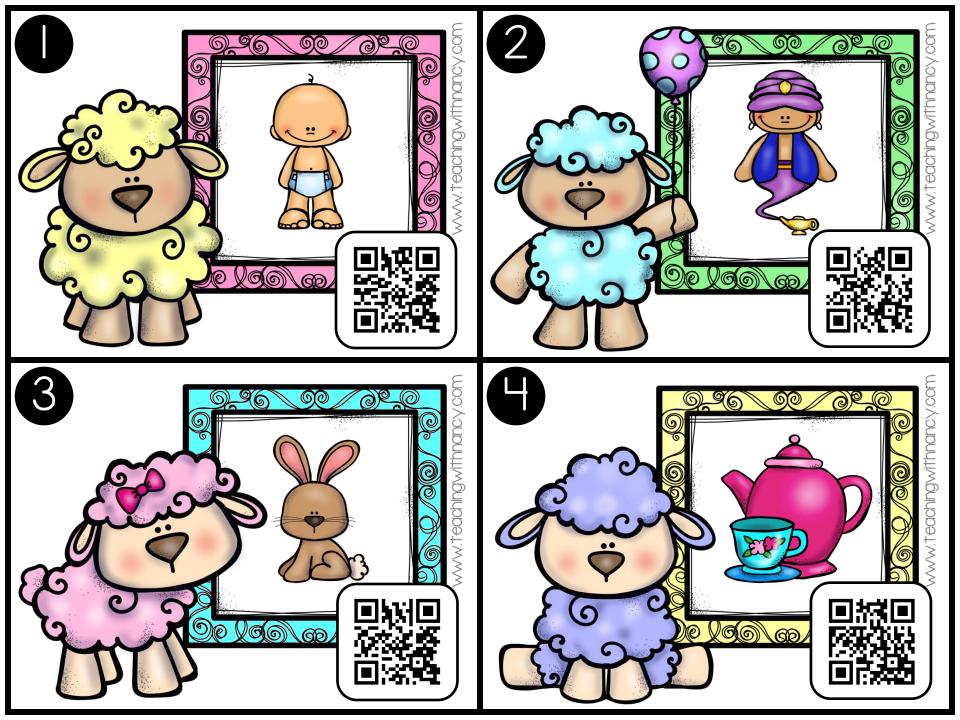

## How to Use

Write the name of each picture on your answer recording sheet. Using a smart device such as an iPad or iPhone, scan the QR code to check your spelling. Color the flower next to each word you spelled correctly.

## Write, Scan and Color

www.teachingwithnancy.com

| Name:<br>Write each word under the co<br>check your spelling. Color the - | orrect column. Scan the QR co<br>flower if you spelled the wor | Long E Vowel<br>Teams<br>and correctly. |
|---------------------------------------------------------------------------|----------------------------------------------------------------|-----------------------------------------|
| ey                                                                        | ee                                                             | y sounds like e                         |
|                                                                           |                                                                | Thancy conf                             |
|                                                                           |                                                                | Saching with                            |
|                                                                           |                                                                |                                         |
| ea                                                                        | ie                                                             |                                         |
|                                                                           |                                                                | Ö                                       |
|                                                                           |                                                                | £ 6 3/                                  |
|                                                                           |                                                                | Sent Sent                               |